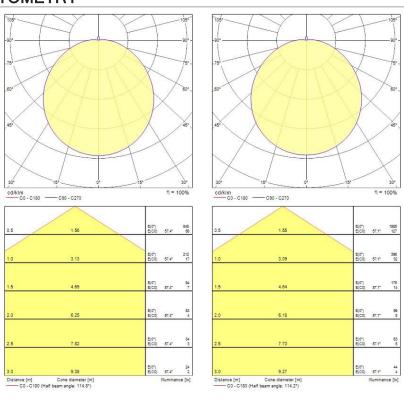

h (mm) | 408              |
| Nominal Product Width (mm)  | 358              |
| Weight (kg)                 | 3.0              |
|                             |                  |

#### Packaging

| Single packaging type                 | Carton        |
|---------------------------------------|---------------|
| Product EAN number                    | 5026524549424 |
| Packaging single length / height (cm) | 50.0          |
| Packaging single width (cm)           | 50.0          |
| Packaging single depth (cm)           | 20.0          |
| Units per outer package               | 1             |
| Packaging outer length / height (cm)  | 50.0          |
| Packaging outer width (cm)            | 50.0          |
| Packaging outer depth (cm)            | 20.0          |

#### **PHOTOMETRY**



# Concord

Brio IP65 LED BRIO IP55 LED 3k DALI Silver 4054942

## **TECHNICAL DRAWINGS**